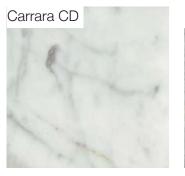

### Standard Marble Finishes













### Premium Marble Finishes













#### Metal: Satin / Polished









#### Metal Lacquered









Wood Finishes









Lacquered



S E C O L O <sup>25</sup>

## **Upholstery Standard Collection**

Cotton

Mercury White Zorba Sand Stone Tobacco Brown



Cocò





Velvet



# **Upholstery Premium Collection**

Suede



# **Upholstery Premium Collection**

Nativo



#### Soft Bouclé



#### Panama



### Bouclé Melange



## **Upholstery Special Collection**

Leather Soul White Lamb GR Clay Antilope Berry Siam Lavander Potpourri Claw Parchment Terragon Birch Bottle Turquoise Steel Bird Indigo Smoke Grayshadow

Nabuk



Bouclé