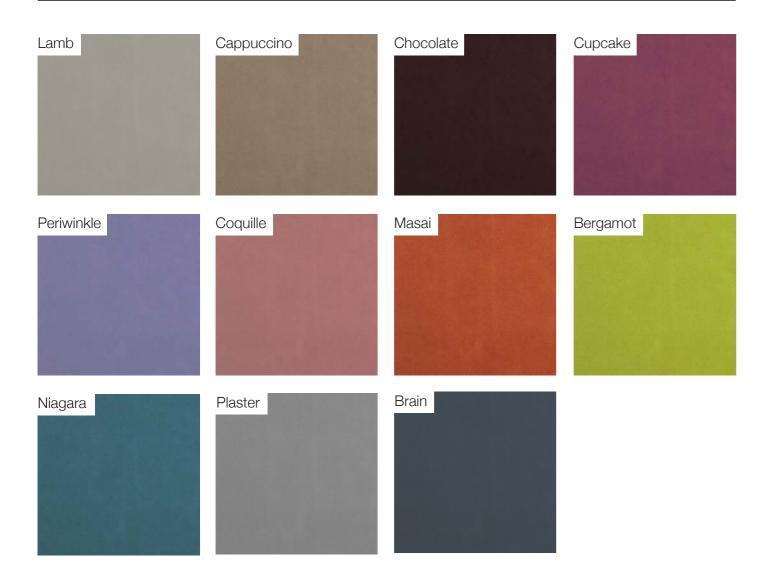

### Standard Marble Finishes













### Premium Marble Finishes













#### Metal: Satin / Polished









#### Metal Lacquered









Wood Finishes









Lacquered



S E C O L O <sup>25</sup>

## **Upholstery Standard Collection**

Cotton

Mercury White Zorba Sand Stone Tobacco Brown



Cocò





Velvet



# **Upholstery Premium Collection**

Suede



# **Upholstery Premium Collection**

Nativo



#### Soft Bouclé



#### Panama



### Bouclé Melange



## **Upholstery Special Collection**

Leather Soul White Lamb GR Clay Antilope Berry Siam Lavander Potpourri Claw Parchment Terragon Birch Bottle Turquoise Steel Bird Indigo Smoke Grayshadow

Nabuk



Bouclé